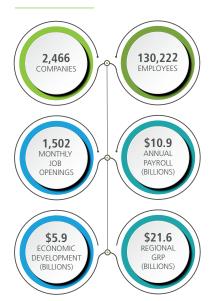

#### **COMPANIES**

2,466 Manufacturers

Doing business in the Dayton Region

#### WORKFORCE

4.7% | 130,222

Of the Region's workforce

**Employees** 

# **JOB OPENINGS**

Average job postings per month

## **PAYROLL**

**15.8**%

Of the Region's annual total payroll

#### **ECONOMIC DEVELOPMENT**

Invested

billion 2021-2022 Expanded 74 facilities

Constructed 7 new facilities

Created 6,710 jobs

# **GROSS REGIONAL PRODUCT**

**20.1**%

GRP: Final market value of all goods and services produced in the Region