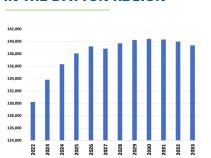

ufacturing **industry** is one of the largest, most highly developed centers in the United States. The unique and compelling nature of the industry is a result of cutting-edge technology, sophisticated processes, and a highly-skilled workforce. Supported by the Region's 40 colleges and universities, abundant water and transportation resources, and an incredible knack for innovation, manufacturing is one of the most significant contributors to economic development in the Region. Dayton-area manufacturing is globally competitive for businesses entering or expanding in the Region.

The Dayton Region is a 14-county area in West Central Ohio, stretching north to Auglaize and south to Butler, Warren, and Clinton counties.

#### AT A GLANCE



# **MANUFACTURING JOB GROWTH** IN THE DAYTON REGION



#### **COMPANIES**

2,466 Manufacturers

Doing business in the Dayton Region

#### WORKFORCE

4.7% | 130,222

Of the Region's workforce

**Employees** 

# **JOB OPENINGS**

Average job postings per month

## **PAYROLL**

**15.8**%

Of the Region's annual total payroll

## AVERAGE EARNINGS

<sup>\$</sup>83,060

Average of all manufacturing jobs, including management and line workers

### **DIVERSE MARKETS**















FOOD & FLECTRONICS

Serving a wide variety of regional, national, and global customers

# **GROSS REGIONAL PRODUCT**

**20.1**%

GRP: Final market value of all goods and services produced in the Region

# **LOCATION QUOTIENT**

Using a National (LQ) manufacturing baseline of 1.0, the Dayton Region's 1.9 is .9 above the national average

#### **ECONOMIC DEVELOPMENT**

Inv